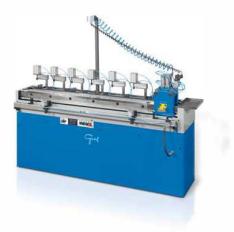

# DAM 25/1 - Flat clipping machine

#### Product details

- Automatic clamping and clipping process
- Extremely sturdy construction with ground guide beams
- Clipping slide equipped with electro pneumatically operated roller units
- Pre-bending- and forming rollers for clips adjustable in width
- Vertical clamping of the flat clothing by 6 pressure cylinders
- Ground clipping rails suitable for the flat type in question
- CE conformity

## DAM 25/1 for 40" to 60" working width

The automated DAM 25/1 flat clipping machines allow even smaller and medium spinning mills to clip their flat clothing on cast iron or aluminum bars economically, efficiently and with the precision required today.