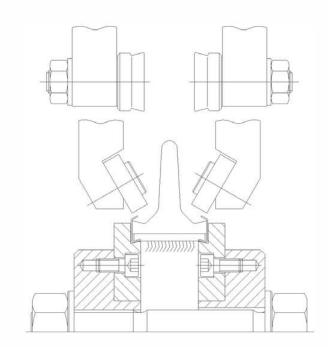

#### Product details

- Automatic clamping and clipping process
- Extremely sturdy construction with ground guide beams
- Clipping slide equipped with electro pneumatically operated roller units
- Pre-bending- and forming rollers for clips adjustable in width
- Vertical clamping of the flat clothing by 6 pressure cylinders
- Ground clipping rails suitable for the flat type in question
- CE conformity

### **Customer advantages**

- Optimum position of the flat clothing and accurate crimping of the flat clothing clip
- Highest precision in clipping with respect to the card-specific clipping rails and forming rollers
- Only individual (if any at all) flat clothings have to be equalized thanks to the high clipping quality
- Longer lifetime for flat clothings
- Ideal setting of the carding gap
- More constant nep values in the yam
- Fast conversion to other types of flats
- · Minimal servicing and maintenance work required