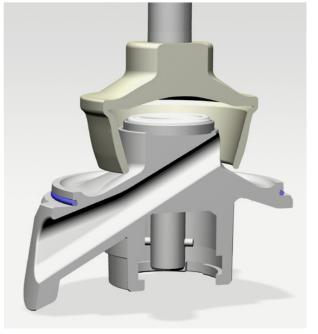

### Aerodynamic Rotor Combo with Optimized Spinning Performance

Increased rotor speed by using rotor with smaller diameter

## Aerodynamic Rotor Combo increases production by up to 6%

The smaller rotor in combination with the channel insert 28 results in a higher rotor speed and thus in an increased productivity of up to 6%. Its increased sliding wall angle a) leads to better sliding behaviour of the fibres.

#### www.rieter.com

The Aerodynamic Rotor Combo with increased sliding wall angle