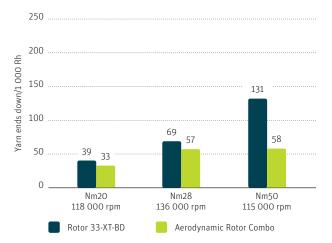

-------------|
| Part Nr.                                              | Description                        | Machine type | Bearing type |
| 11226386                                              | Rotor Combo 31-XT-<br>BD-AE-CHI28  | R 40         | AERO         |
| 11226387                                              | Rotor Combo 31-XT-<br>BD-EC-CHI28  | R 40         | EC           |
| 11226388                                              | Rotor Combo 31-XT-<br>BD-AE1-CHI28 | R 60/ R 66   | AERO         |
| 11226389                                              | Rotor Combo 31-XT-<br>BD-EC1-CHI28 | R 60/ R 66   | EC           |

\* The Aerodynamic Rotor Combo can only be used combined with the channel insert 28.

#### Reduction of yarn ends down

Raw Material 100% cotton weaving yarn



#### Constant clearer cuts

Raw Material 100% cotton weaving yarn



**Rieter Machine Works Ltd.** Klosterstrasse 20 CH-8406 Winterthur T +41 52 208 7171 F +41 52 208 7283 aftersales@rieter.com Rieter India Private Ltd. Gat No. 768/2, Village Wing Shindewadi-Bhor Road Taluka Khandala, District Satara IN-Maharashtra 412 801 T +91 2169 664 141 F +91 2169 664 226 **Rieter (China) Textile Instruments Co., Ltd.** 390 West Hehai Road Changzhou 213022, Jiangsu P.R. China T +86 519 8511 0675 F +86 519 8511 0673 The data and illustrations in this brochure and on the corresponding data carrier refer to the date of printing. Rieter reserves the right to make any necessary changes at any time and without special notice. Rieter systems and Rieter innovations are protected by patents.

3418-v2 en 2204