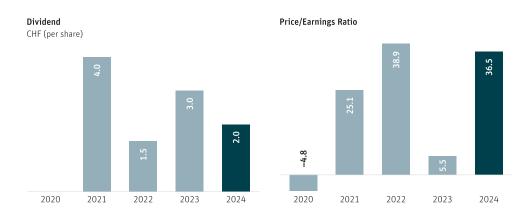

#### Dividend

The Board of Directors proposes to shareholders the distribution of a dividend of CHF 2.00 per share for 2024 based on the positive free cash flow of CHF 14.1 million and the improved equity ratio of 33.7 percent. This corresponds to a payout ratio of 85.8 percent.