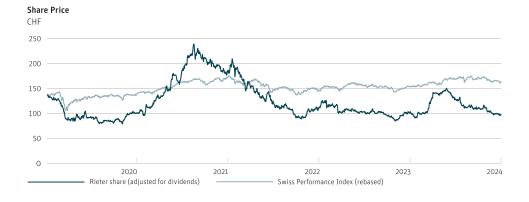

%   0.0   56.8   55.6 | December 31   CHF million   432   795   470   405     -9.3   9.1   5.4   2.5     December 31   CHF   96.7   177.0   105.0   90.1     high   CHF   137.5   234.5   204.5   117.6     low   CHF   74.5   91.3   80.6   74.6     December 31   CHF   78.50   88.08   80.34   83.83     CHF   78.50   88.08   80.34   83.83     CHF   -20.05   7.04   2.70   16.48     CHF   0.00   4.00   1.50   3.00     CHF   0.00   56.8   55.6   18.2 |

<sup>1</sup> Definition in alternative performance measures on page 132/133.

<sup>2</sup> The comparative periods have been adjusted retrospectively as a result of the reclassification of the share in profit of associated companies from financial result to the operating result (see note 1.3).

<sup>3</sup> See proposal of the Board of Directors.





8 Rieter Group Summary Report Financial year 2024

**Rieter Holding AG** CH-8406 Winterthur T +41 52 208 71 71 **Group Communication** T +41 52 208 70 45 media@rieter.com Investor Relations T +41 52 208 70 15 investor@rieter.com

www.rieter.com