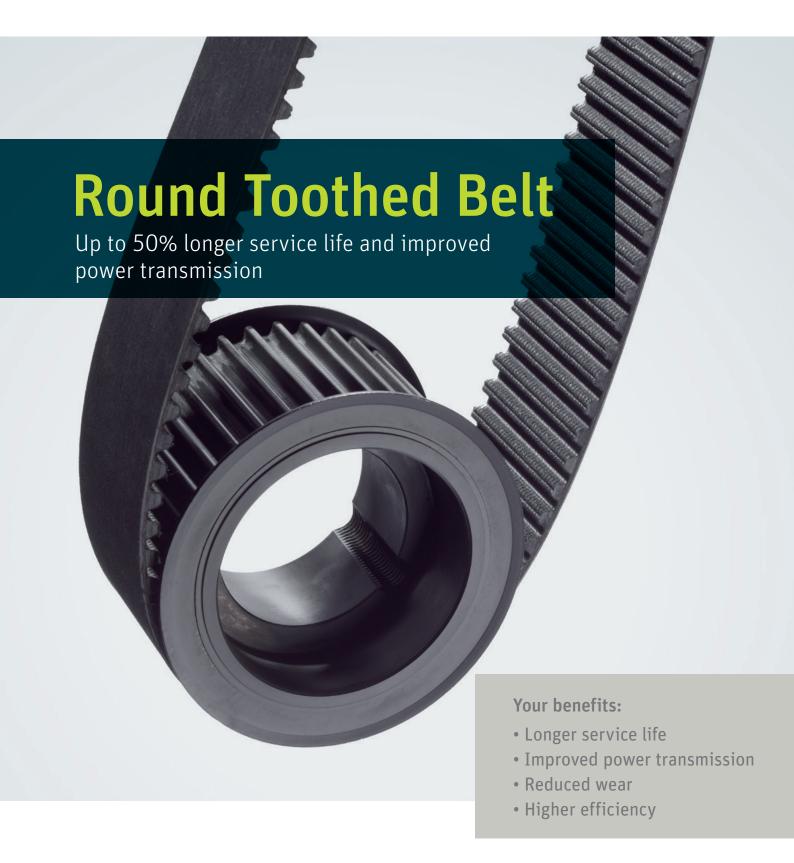

# **Round Toothed Belt**

Up to 50% longer service life and improved power transmission

## Longer service life

Service life is increased by up to 50% with the improved toothed belt. This result has been achieved by using special materials in combination with reinforcements.

# Improved power transmission

Power transmission is considerably improved with 25% more teeth and the new, rounded tooth shape. At the same time, abrasion and wear are significantly reduced.