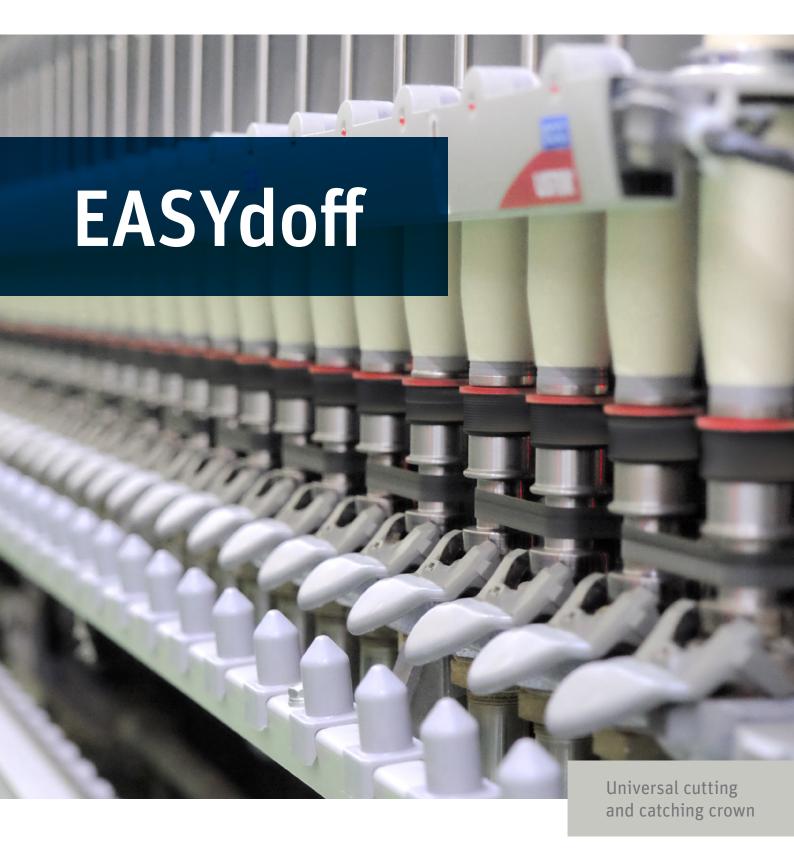

### **EASYdoff**

# Economical solution with no compromise on quality

Catching and cutting crown EASYdoff is a new solution based on traditional design. Its application range is universal. There are no limits with respect to speed, count, machine type or Novibra spindle model. It is suitable for rings diameter 34mm and above.

**ADVANTAGES** 

All material and count within the short staple scope Can be combined with any Novibra spindle model

#### **Flexible**

Can be supplied with new machines or as an upgrade to existing ones

No adjustment to the machine or its setting needed

#### Reliable

Thanks to unique raster of the yarn catching area

### Reduced maintenance

Due to reliable catching and cutting of the yarn at doffing

## Easily exchangeable

Crown can be replaced easily by Novibra tool

Novibra Boskovice s.r.o. Hrádkov 2188

Hrádkov 2188 68001 Boskovice Czech Republic T +420 51 652 81 84 F +420 51 652 81 88 sales@novibra.com The data and illustrations in this brochure and on the corresponding data carrier refer to the date of printing. Novibra reserves the right to make any necessary changes at any time and without special notice. Novibra systems and Novibra innovations are protected by patents.