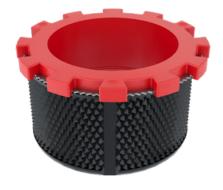

# Economical solution with no compromise on quality

Catching and cutting crown EASYdoff is a new solution based on traditional design. Its application range is universal. There are no limits with respect to speed, count, machine type or Novibra spindle model. It is suitable for rings diameter 34mm and above.

#### Reliable

Thanks to unique raster of the yarn catching area

## Easily exchangeable

Crown can be replaced easily by Novibra tool

Novibra Boskovice s.r.o. Hrádkov 2188

Hrádkov 2188 68001 Boskovice Czech Republic T +420 51 652 81 84 F +420 51 652 81 88 sales@novibra.com The data and illustrations in this brochure and on the corresponding data carrier refer to the date of printing. Novibra reserves the right to make any necessary changes at any time and without special notice. Novibra systems and Novibra innovations are protected by patents.