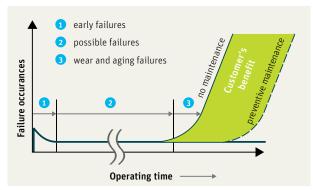

### PREDICT THE UNPREDICTABLE

Mechanical parts are subject to wear and tear in the normal run. Their longevity is dependent on various factors e.g. the hours of operation, maintenance of oil level, types of lubricants used and other influences, which vary from mill to mill. Periodic service sustains and dedicated upgrades extend the life of the mechanical parts.

#### **EXTENDED LIFE OF MACHINES**

Inspection of the mechanical equipment at regular intervals is necessary to identify the condition of wear and tear parts like gears, seals, bearings, brakes and lubricants. Preventive replacement of such affected components, usage of recommended lubricants, adjustment according to Rieter specified settings, service and maintenance of the lubricant level keep the equipment in good shape for the years to come.